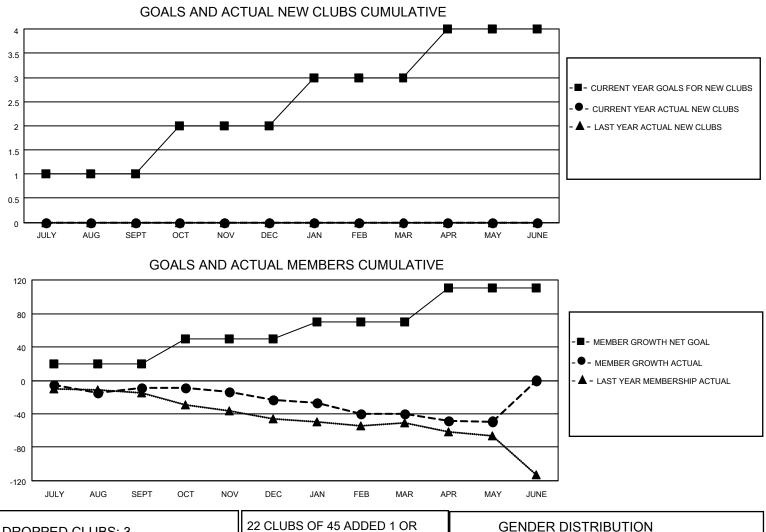

## LOCATION IOWA

**District 9 NE** 

Results as of: 5/31/2022

| Clubs                 |               |           |               | Members               |                        |                         |                                                    |
|-----------------------|---------------|-----------|---------------|-----------------------|------------------------|-------------------------|----------------------------------------------------|
| RESULTS FOR 2021-2022 |               |           |               | RESULTS FOR 2021-2022 |                        |                         |                                                    |
| QUARTER               | NEW CLUB GOAL | NEW CLUBS | DROPPED CLUBS | QUARTER               | BER GROWTH NET<br>GOAL | MEMBER GROWTH<br>ACTUAL | DROPPED<br>MEMBERS ACTUAL<br>(including transfers) |
| JULY/AUG/SEPT         | 1             | 0         | 3             | JULY/AUG/SEPT         | 20                     | 37                      | 42                                                 |
| OCT/NOV/DEC           | 1             | 0         | 0             | OCT/NOV/DEC           | 30                     | 10                      | 23                                                 |
| JAN/FEB/MAR           | 1             | 0         | 0             | JAN/FEB/MAR           | 20                     | 17                      | 33                                                 |
| APR/MAY/JUNE          | 1             | 0         | 0             | APR/MAY/JUNE          | 40                     | 10                      | 19                                                 |

| DROPPED CLUBS: 3 |     | 22 CLUBS OF 45 ADDED 1 OR<br>MORE NEW MEMBERS | GENDER DISTRIBUTION                |              |  |
|------------------|-----|-----------------------------------------------|------------------------------------|--------------|--|
|                  |     |                                               | MALE                               | 909 (76.64%) |  |
|                  |     |                                               | FEMALE                             | 277 (23.36%) |  |
| DROPPED MEMBERS  |     |                                               | NON BINARY                         | 0 (0.00%)    |  |
|                  |     |                                               | PREFER NOT TO ANSWER               | 0 (0.00%)    |  |
| DECEASED         | 22  |                                               |                                    |              |  |
| CLUB CANCELLED   | 0   | CLICK HERE FOR CUMULATIVE                     | TOTAL FAMILY UNIT MEMBERS          | s 163        |  |
| OTHER            | 95  | MEMBERSHIP DATA                               |                                    |              |  |
| TOTAL            | 117 |                                               | FAMILY MEMBERS PAYING HALF DUES 82 |              |  |
|                  |     |                                               |                                    |              |  |